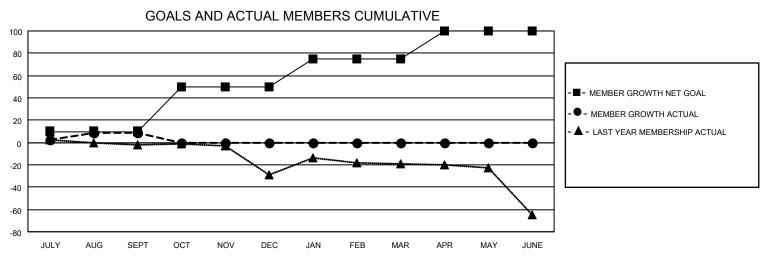

## District 11 A1

| Clubs                 |               |           |               | Members               |                         |                         |                                                    |  |  |
|-----------------------|---------------|-----------|---------------|-----------------------|-------------------------|-------------------------|----------------------------------------------------|--|--|
| RESULTS FOR 2020-2021 |               |           |               | RESULTS FOR 2020-2021 |                         |                         |                                                    |  |  |
| QUARTER               | NEW CLUB GOAL | NEW CLUBS | DROPPED CLUBS | QUARTER MEM           | IBER GROWTH NET<br>GOAL | MEMBER GROWTH<br>ACTUAL | DROPPED<br>MEMBERS ACTUAL<br>(including transfers) |  |  |
| JULY/AUG/SEPT         | 0             | 0         | 0             | JULY/AUG/SEPT         | 10                      | 28                      | 15                                                 |  |  |
| OCT/NOV/DEC           | 1             | 0         | 0             | OCT/NOV/DEC           | 40                      | 0                       | 0                                                  |  |  |
| JAN/FEB/MAR           | 1             | 0         | 0             | JAN/FEB/MAR           | 25                      | 0                       | 0                                                  |  |  |
| APR/MAY/JUNE          | 1             | 0         | 0             | APR/MAY/JUNE          | 25                      | 0                       | 0                                                  |  |  |