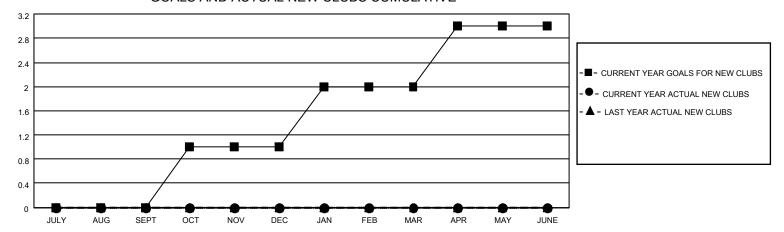

## District 11 A1

| Clubs                 |               |           |               | Members               |                         |                         |                                                    |  |  |
|-----------------------|---------------|-----------|---------------|-----------------------|-------------------------|-------------------------|----------------------------------------------------|--|--|
| RESULTS FOR 2020-2021 |               |           |               | RESULTS FOR 2020-2021 |                         |                         |                                                    |  |  |
| QUARTER               | NEW CLUB GOAL | NEW CLUBS | DROPPED CLUBS | QUARTER MEM           | IBER GROWTH NET<br>GOAL | MEMBER GROWTH<br>ACTUAL | DROPPED<br>MEMBERS ACTUAL<br>(including transfers) |  |  |
| JULY/AUG/SEPT         | 0             | 0         | 0             | JULY/AUG/SEPT         | 10                      | 28                      | 15                                                 |  |  |
| OCT/NOV/DEC           | 1             | 0         | 0             | OCT/NOV/DEC           | 40                      | 0                       | 0                                                  |  |  |
| JAN/FEB/MAR           | 1             | 0         | 0             | JAN/FEB/MAR           | 25                      | 0                       | 0                                                  |  |  |
| APR/MAY/JUNE          | 1             | 0         | 0             | APR/MAY/JUNE          | 25                      | 0                       | 0                                                  |  |  |

## GOALS AND ACTUAL NEW CLUBS CUMULATIVE

| DROPPED CLUBS: 0          |    | 11 CLUBS OF 35 ADDED 1 OR MORE<br>NEW MEMBERS | GENDER DISTRIBUTION  MALE 477 (64.46%) |              |     |
|---------------------------|----|-----------------------------------------------|----------------------------------------|--------------|-----|
| DROPPED MEMBERS           |    |                                               | FEMALE                                 | 263 (35.54%) |     |
| DECEASED                  | 4  | CLICK HERE FOR CUMULATIVE                     | TOTAL FAMILY UNIT MEMBERS              |              | 163 |
| CLUB CANCELLED 0 OTHER 11 |    | MEMBERSHIP DATA                               | FAMILY MEMBERS PAYING HALF             |              | 86  |
| TOTAL                     | 15 |                                               |                                        |              |     |